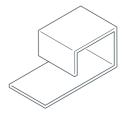

production lines produce High-Bay Shelving. These products can be used at home, supermarkets, large warehouses and logistics centres. Thanks to the large variety of complex and extremely strong corner joints, our production lines guarantee maximum bearing capacity of the Shelving unit. In combination with the high productivity of the lines, we emphasise our quality and the lowest cost price per product.



### **TECHNICAL SPECIFICATIONS**

Production speed 10 - 15 sec / prodWidth 300 - 800 mmLength 750 - 1300 mm

Type of material Steel and Galvanized steel

Material thicknesses  $0.5 - 1 \, \text{mm}$ 

### **KEY** BENEFITS

- Highest output
- Flexible for new product types
- ✓ Highest quality and lowest cost per product
- Respond quickly to customer demand

## **BENDING FORM EXAMPLES**