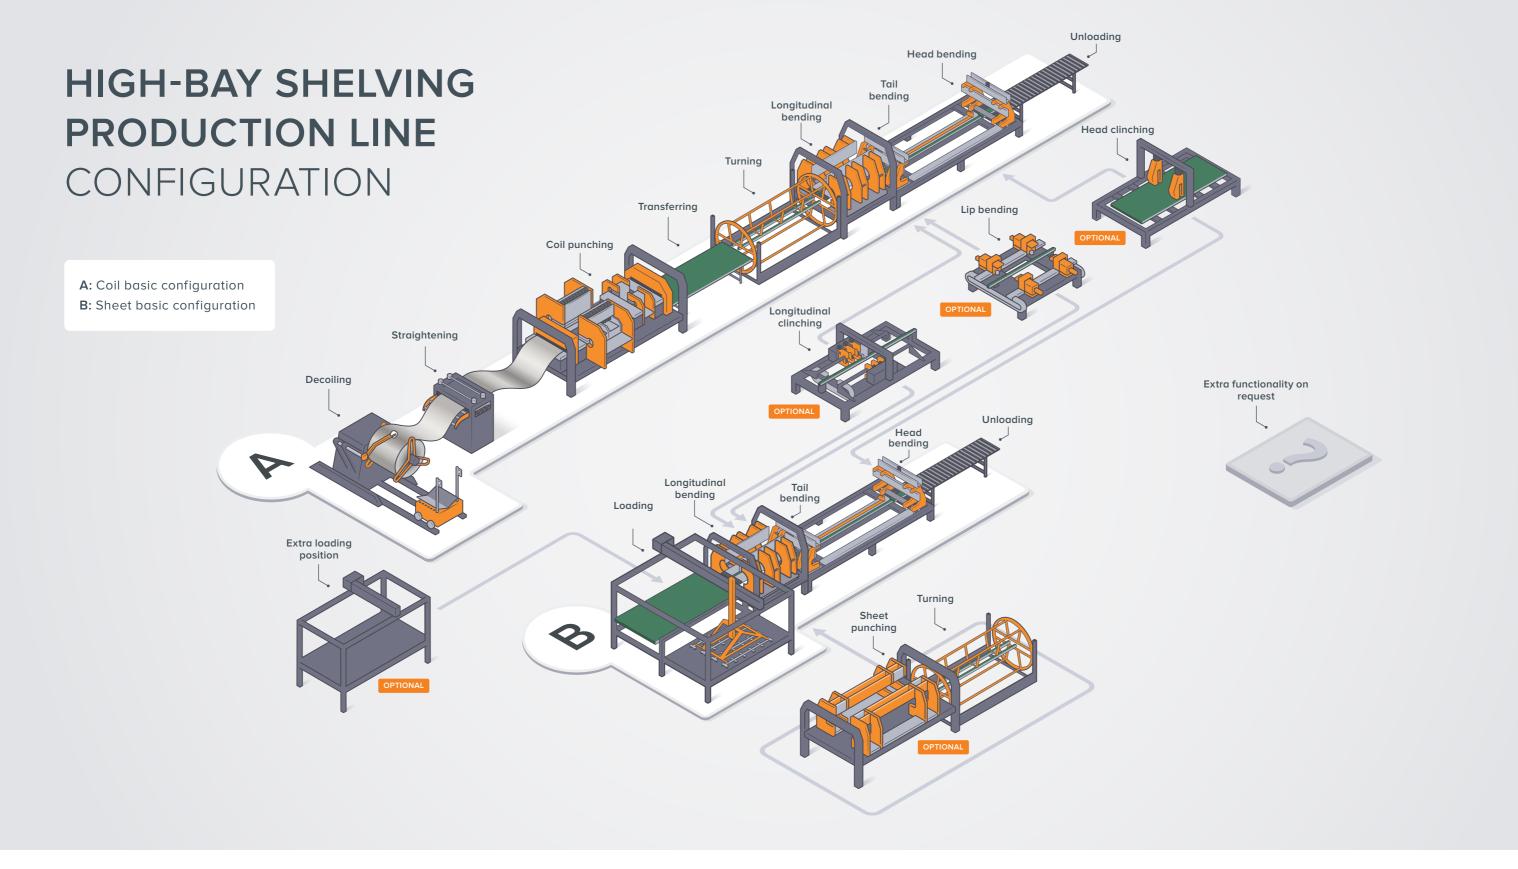

Our production lines produce High-Bay Shelving. These products can be used at home, supermarkets, large warehouses and logistics centres. Thanks to the large variety of complex and extremely strong corner joints, our production lines guarantee maximum bearing capacity of the Shelving unit. In combination with the high productivity of the lines, we emphasise our quality and the lowest cost price per product.