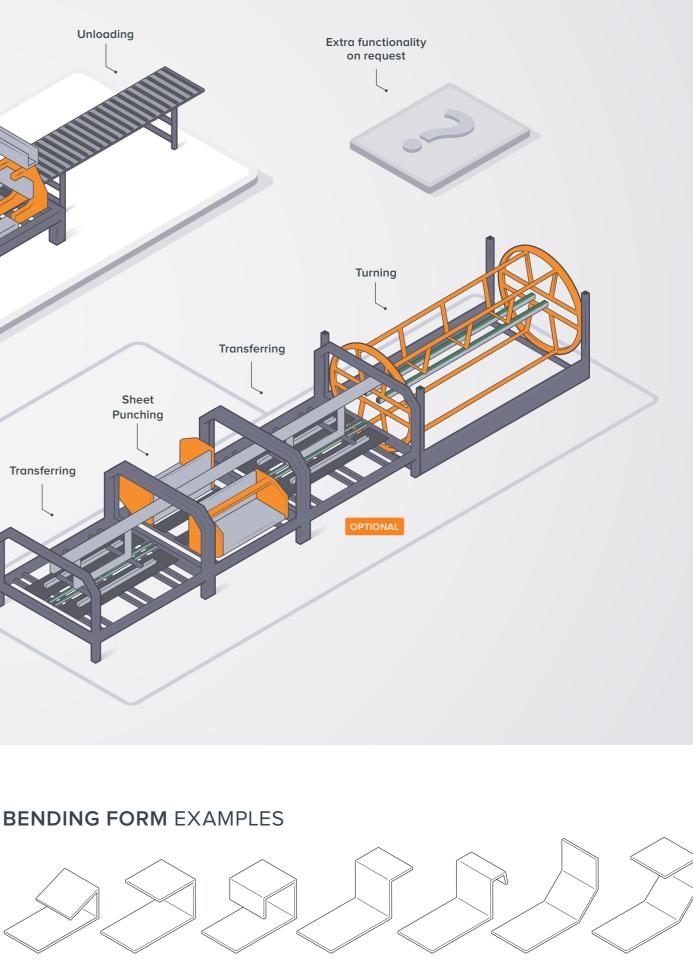

- ✓ Highest output
- Produce in accordance with the TAIM standard
- Process steel and aluminum in one flow
- Flexible for new product types

Flexible production lines; that is the strength of WEMO. With our basic line and modular options, we offer you effortless applications for Steel Doors with different sheet thicknesses (up to 1.2 mm). With the high output (up to 2 complete doors per minute) we guarantee the lowest costs per product.

# **CEILING TILES**

| Production speed     | 1C |
|----------------------|----|
| Width                | 24 |
| Length               | 47 |
| Type of material     | St |
| Material thicknesses | 0. |

- Flexible for new product types  $\checkmark$