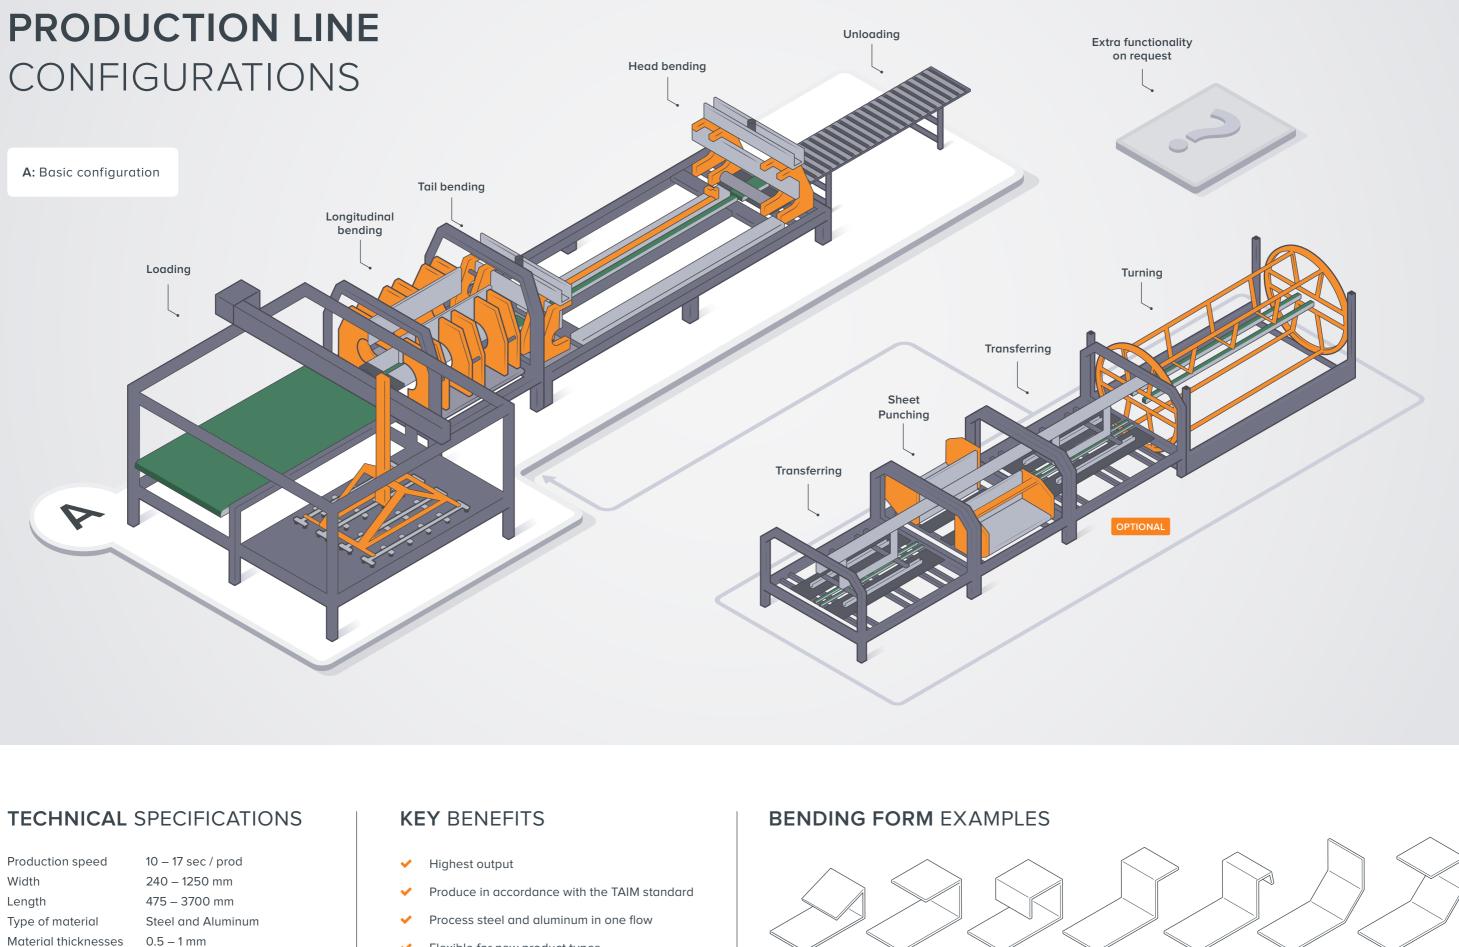

- ✓ Highest output
- Produce in accordance with the TAIM standard
- Process steel and aluminum in one flow
- Flexible for new product types

Flexible production lines; that is the strength of WEMO. With our basic line and modular options, we offer you effortless applications for Steel Doors with different sheet thicknesses (up to 1.2 mm). With the high output (up to 2 complete doors per minute) we guarantee the lowest costs per product.

# **CEILING TILES**

| Production speed     | 1C |
|----------------------|----|
| Width                | 24 |
| Length               | 47 |
| Type of material     | St |
| Material thicknesses | 0. |

- Flexible for new product types  $\checkmark$