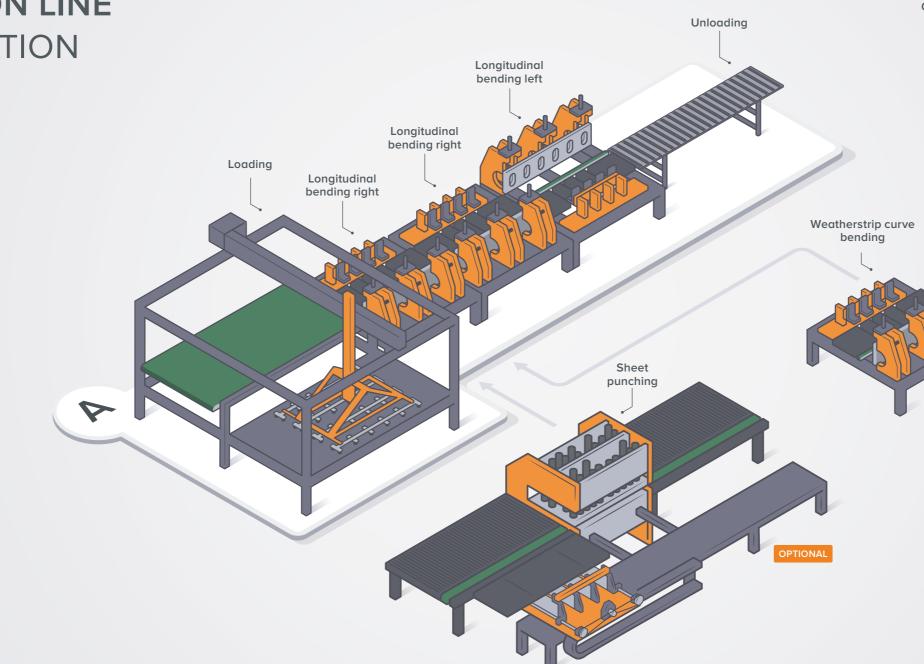

#### A: Basic configuration

WEMO production lines are suitable for different frame depths, frame widths, wall thicknesses and frame shapes. The lines make door frames with a sheet thickness of up to 1.5 mm. WEMO production lines also guarantee a scratch-free finish of pre-painted material.